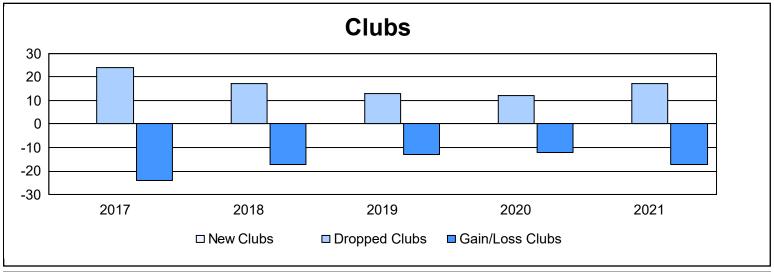

| Year      | New<br>Clubs | Dropped<br>Clubs | Gain/<br>Loss<br>Clubs | New<br>Members | Charter<br>Members | Reinstate<br>Members | Transfer<br>Members | Total<br>Member<br>Added | Total<br>Members<br>Dropped | Gain/<br>Loss<br>Members |
|-----------|--------------|------------------|------------------------|----------------|--------------------|----------------------|---------------------|--------------------------|-----------------------------|--------------------------|
| 2016-2017 | 0            | 24               | -24                    | 690            | 10                 | 11                   | 93                  | 804                      | 1,279                       | -475                     |
| 2017-2018 | 0            | 17               | -17                    | 506            | 2                  | 23                   | 43                  | 574                      | 1,175                       | -601                     |
| 2018-2019 | 0            | 13               | -13                    | 543            | 16                 | 13                   | 61                  | 633                      | 1,031                       | -398                     |
| 2019-2020 | 0            | 12               | -12                    | 425            | 9                  | 17                   | 31                  | 482                      | 1,057                       | -575                     |
| 2020-2021 | 0            | 17               | -17                    | 199            | 3                  | 13                   | 72                  | 287                      | 969                         | -682                     |
| Average   | 0            | 17               | -17                    | 473            | 8                  | 15                   | 60                  | 556                      | 1,102                       | -546                     |