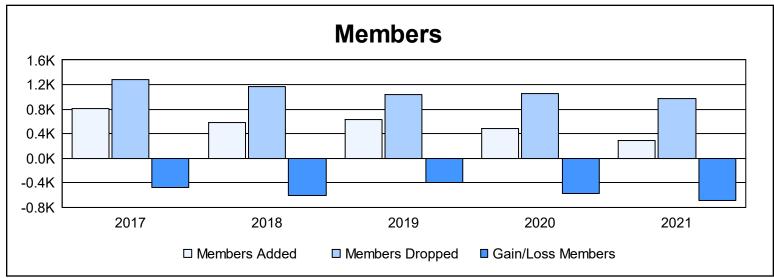

| Year      | New<br>Clubs | Dropped<br>Clubs | Gain/<br>Loss<br>Clubs | New<br>Members | Charter<br>Members | Reinstate<br>Members | Transfer<br>Members | Total<br>Member<br>Added | Total<br>Members<br>Dropped | Gain/<br>Loss<br>Members |
|-----------|--------------|------------------|------------------------|----------------|--------------------|----------------------|---------------------|--------------------------|-----------------------------|--------------------------|
| 2016-2017 | 0            | 24               | -24                    | 690            | 10                 | 11                   | 93                  | 804                      | 1,279                       | -475                     |
| 2017-2018 | 0            | 17               | -17                    | 506            | 2                  | 23                   | 43                  | 574                      | 1,175                       | -601                     |
| 2018-2019 | 0            | 13               | -13                    | 543            | 16                 | 13                   | 61                  | 633                      | 1,031                       | -398                     |
| 2019-2020 | 0            | 12               | -12                    | 425            | 9                  | 17                   | 31                  | 482                      | 1,057                       | -575                     |
| 2020-2021 | 0            | 17               | -17                    | 199            | 3                  | 13                   | 72                  | 287                      | 969                         | -682                     |
| Average   | 0            | 17               | -17                    | 473            | 8                  | 15                   | 60                  | 556                      | 1,102                       | -546                     |